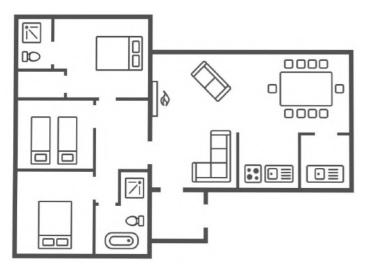

## ACCOMODATION Craigmore

3 bedroom accommodation sleeps 6. Featuring glass doors the length of the open plan living, dining and kitchen space which open out onto a decked area with spectacular uninterrupted views and flooded with natural light, perfect for the bride and bridal party to get ready on the morning of the wedding

Beds in this property are fixed as: **Master:** Double with ensuite & dressing Room **Twin:** 2 singles **Double:** Double room Both the second double and twin share a family bathroom with separate jacuzzi bath and shower.