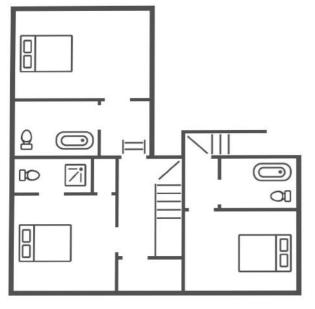

# The second staircase:

• Bedroom with separate bathroom

All four bedrooms have zip and link beds and can be configured as twins or doubles sleeping 8 with the remaining 2 in the sofa bed in the first living room.