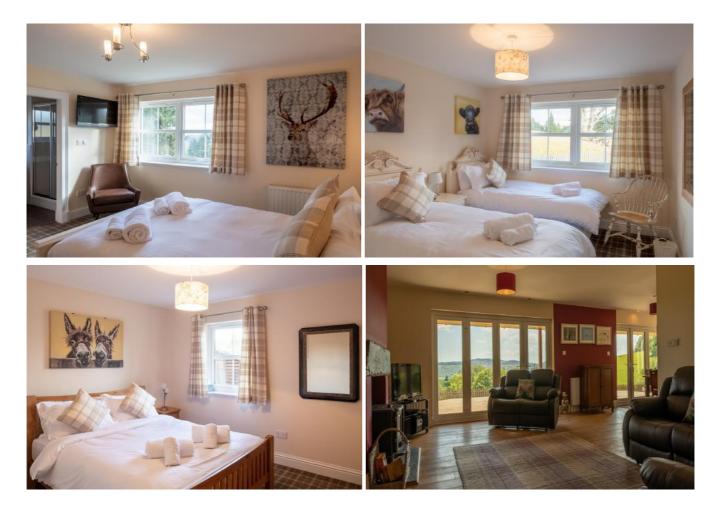

## ACCOMODATION Craigmore

3 bedroom accommodation sleeps 6. Featuring glass doors the length of the open plan living, dining and kitchen space which open out onto a decked area with spectacular uninterrupted views and flooded with natural light, perfect for the bride and bridal party to get ready on the morning of the wedding

Beds in this property are fixed as: **Master:** Double with ensuite & dressing Room **Twin:** 2 singles **Double:** Double room Both the second double and twin share a family bathroom with separate jacuzzi bath and shower.