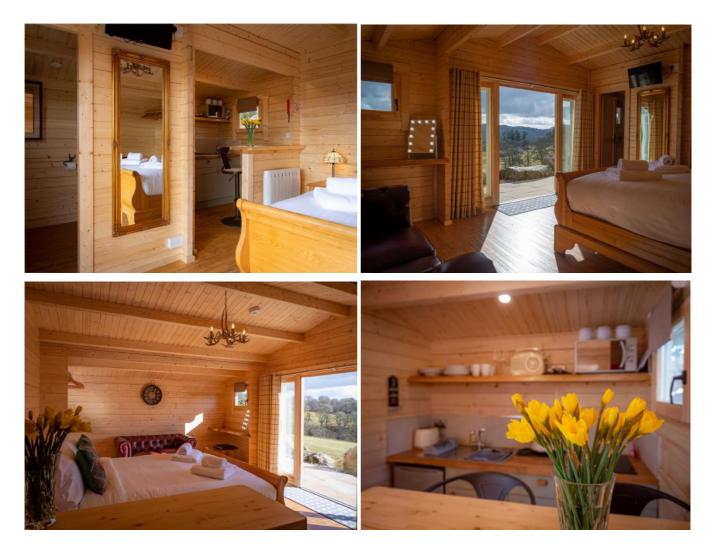

## **Couples Cabin**

The perfect retreat for newlyweds to unwind after their wedding day.

The cabin has a kitchenette, shower room and is complete with a King size bed, leather sofa, dressing table and TV.