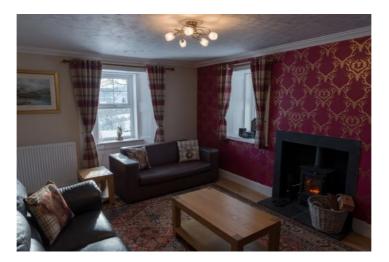

## ACCOMODATION Craigmore

3 bedroom accommodation sleeps 6. Featuring glass doors the length of the open plan living, dining and kitchen space which open out onto a decked area with spectacular uninterrupted views and flooded with natural light, perfect for the bride and bridal party to get ready on the morning of the wedding

Beds in this property are fixed as: **Master:** Double with ensuite & dressing Room **Twin:** 2 singles **Double:** Double room Both the second double and twin share a family bathroom with separate jacuzzi bath and shower.