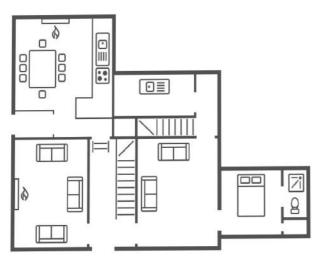

### Middle Cardney

Ground Floor

Flexible accommodation sleeps up to 10 guests.

The accommodation features:

### **Ground Floor**

- Open plan kitchen and dining room
- 2 Living rooms, Left room has sofa bed
- Utility room
- Bedroom with ensuite shower room

First Floor The first staircase:

- Bedroom with ensuite shower
- Bedroom with separate bathroom