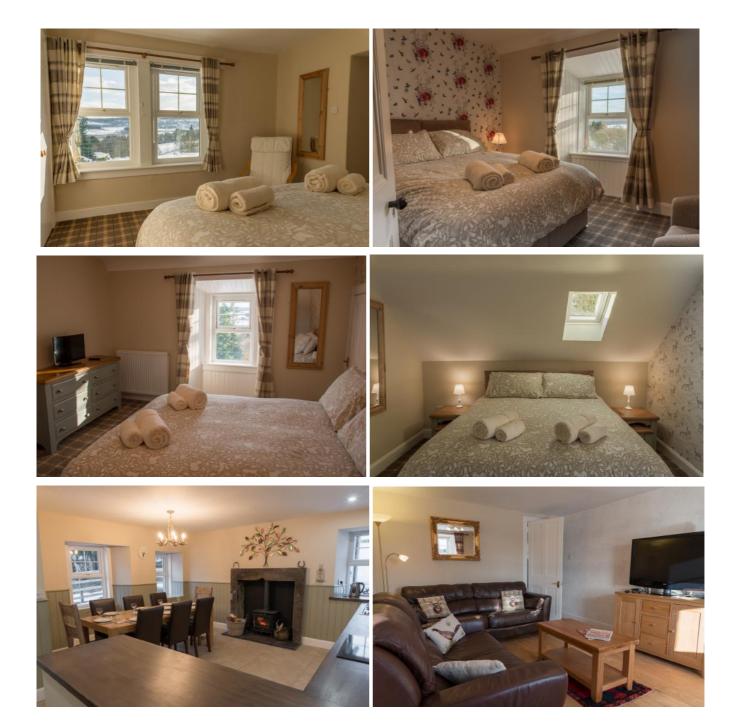

### Middle Cardney

Ground Floor

Flexible accommodation sleeps up to 10 guests.

The accommodation features:

### **Ground Floor**

- Open plan kitchen and dining room
- 2 Living rooms, Left room has sofa bed
- Utility room
- Bedroom with ensuite shower room

First Floor The first staircase:

- Bedroom with ensuite shower
- Bedroom with separate bathroom

# The second staircase:

• Bedroom with separate bathroom

All four bedrooms have zip and link beds and can be configured as twins or doubles sleeping 8 with the remaining 2 in the sofa bed in the first living room.

This fabulous cottage has plenty of space to entertain and let your guests relax after the celebrations of your special day.

For more pictures check out out our facebook album here